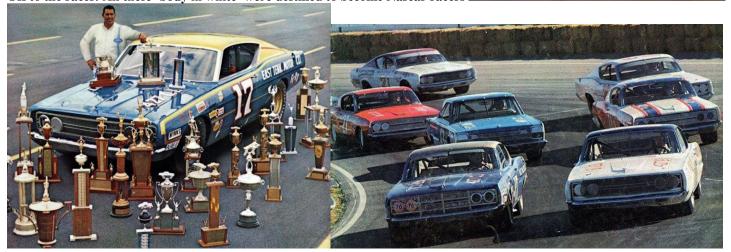

## Cyclone Montego Torino REGISTRY UPDATE 1/15 covering 68-69

Cale Yarborough at the Firecracker 400 in a Woods car!

Mercury dealer promo flyer

Off to the races! All these 'body in white' were destined to become Nascar racers