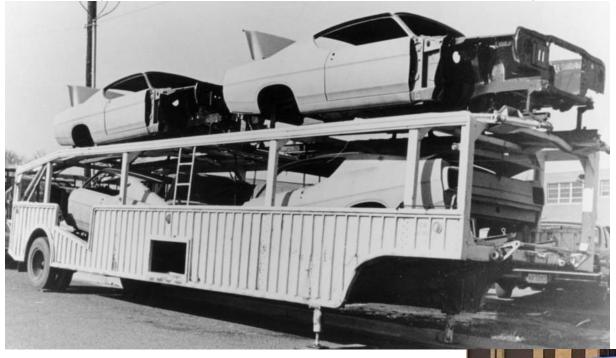

## Cyclone Montego Torino REGISTRY UPDATE 1/15 covering 68-69

Cale Yarborough at the Firecracker 400 in a Woods car!

Mercury dealer promo flyer

Off to the races! All these 'body in white' were destined to become Nascar racers