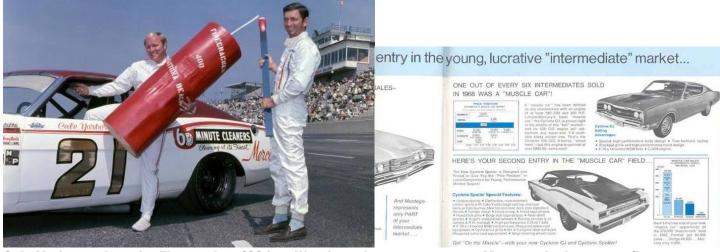

## Cyclone Montego Torino REGISTRY UPDATE 1/15 covering 68-69

Cale Yarborough at the Firecracker 400 in a Woods car!

Mercury dealer promo flyer

Off to the races! All these 'body in white' were destined to become Nascar racers