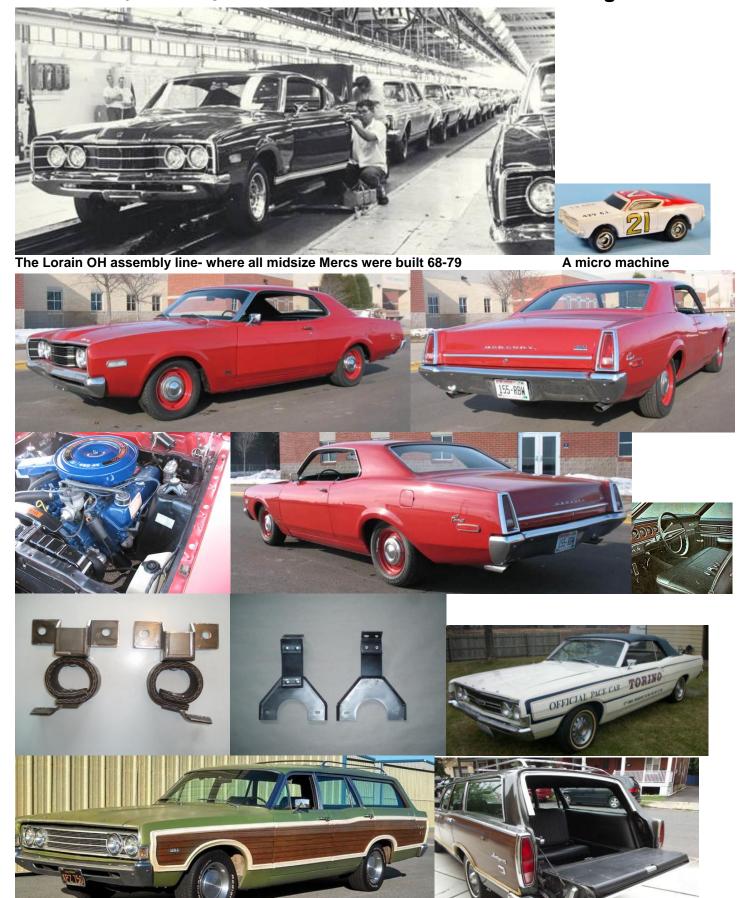

## Cyclone Montego Torino REGISTRY UPDATE 1/15 covering 68-69

Cale Yarborough at the Firecracker 400 in a Woods car!

Mercury dealer promo flyer

Off to the races! All these 'body in white' were destined to become Nascar racers