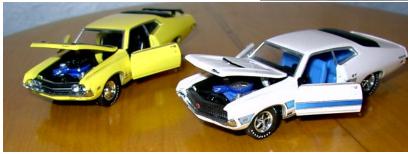

| Net dealer cost | \$2.300 |
|-----------------|---------|

\$5229 LUXUKY BANGE 100 MPH IN THE QUARTER 429 Cobra \$\mathbb{S}\$ \$5229 LUXURY BARGE ALMOST CRACKS

**M2 Muscle Machines** 

The 40th Talladega reunion had some neat midsize from the Blue Oval and Mopar.