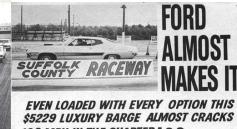

| Net dealer cost | \$2.300 |
|-----------------|---------|

\$5229 LUXUKY BANGE 100 MPH IN THE QUARTER 429 Cobra \$\mathbb{S}\$ \$5229 LUXURY BARGE ALMOST CRACKS

**M2 Muscle Machines** 

The 40th Talladega reunion had some neat midsize from the Blue Oval and Mopar.