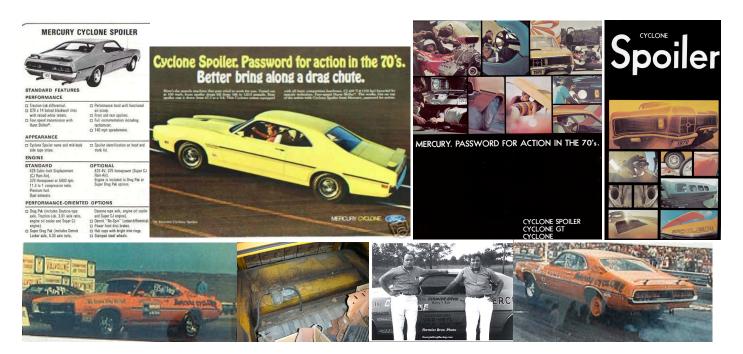

## Cyclone Montego Torino REGISTRY UPDATE 12/09 covering 70-1

Some of the Factory-ish (local) racers and their trunk-mounted electric fuel pump.

More about that in the newsletter.

Our feature car is a review of the Holman & Moody Spoilers.