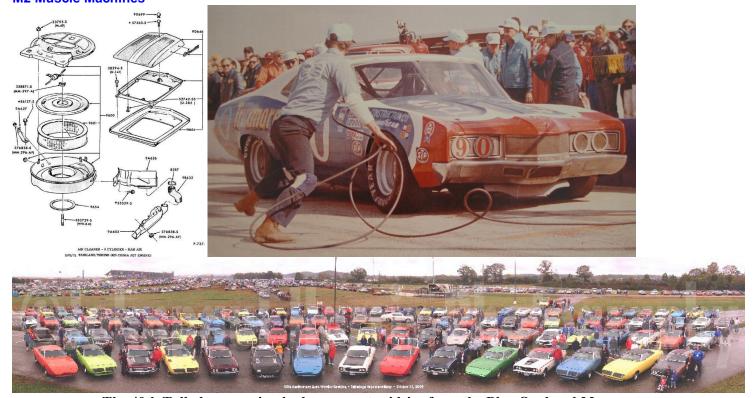

| Net dealer cost | \$2.300 |
|-----------------|---------|

\$5229 LUXUKY BANGE 100 MPH IN THE QUARTER 429 Cobra \$\mathbb{S}\$ \$5229 LUXURY BARGE ALMOST CRACKS

**M2 Muscle Machines** 

The 40th Talladega reunion had some neat midsize from the Blue Oval and Mopar.