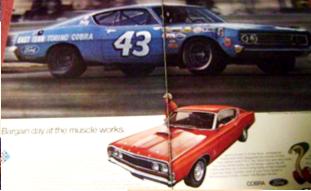

| Net dealer cost | \$2.300 |
|-----------------|---------|

\$5229 LUXUKY BANGE 100 MPH IN THE QUARTER 429 Cobra \$\mathbb{S}\$ \$5229 LUXURY BARGE ALMOST CRACKS

**M2 Muscle Machines** 

The 40th Talladega reunion had some neat midsize from the Blue Oval and Mopar.