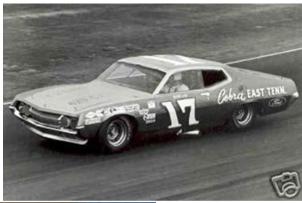

| 500                 |  |
| Trailer                                    | 1000                |  |
| Trailer prep                               | 500                 |  |
| Entrance fees                              | 300                 |  |
| Insurance                                  | 300                 |  |
| Misc Support                               | 225                 |  |
| Total estimated dealer cost                | \$6,800             |  |
| Less conservative recoverable              |                     |  |
| cost                                       | 4500                |  |

| Net dealer cost | \$2.300 |
|-----------------|---------|































\$5229 LUXUKY BANGE 100 MPH IN THE QUARTER 429 Cobra \$\mathbb{S}\$ \$5229 LUXURY BARGE ALMOST CRACKS







**M2 Muscle Machines** 



The 40th Talladega reunion had some neat midsize from the Blue Oval and Mopar.