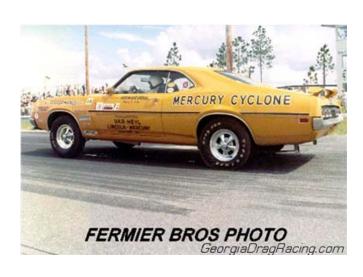

## Cyclone Montego Torino REGISTRY UPDATE 12/09 covering 70-1

Some of the Factory-ish (local) racers and their trunk-mounted electric fuel pump.

More about that in the newsletter.

Our feature car is a review of the Holman & Moody Spoilers.