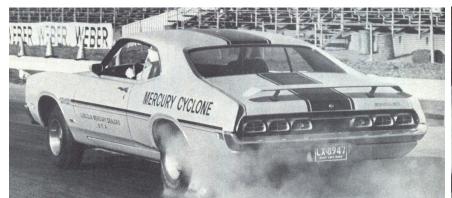

## Cyclone Montego Torino REGISTRY UPDATE 12/09 covering 70-1

Some of the Factory-ish (local) racers and their trunk-mounted electric fuel pump.

More about that in the newsletter.

Our feature car is a review of the Holman & Moody Spoilers.